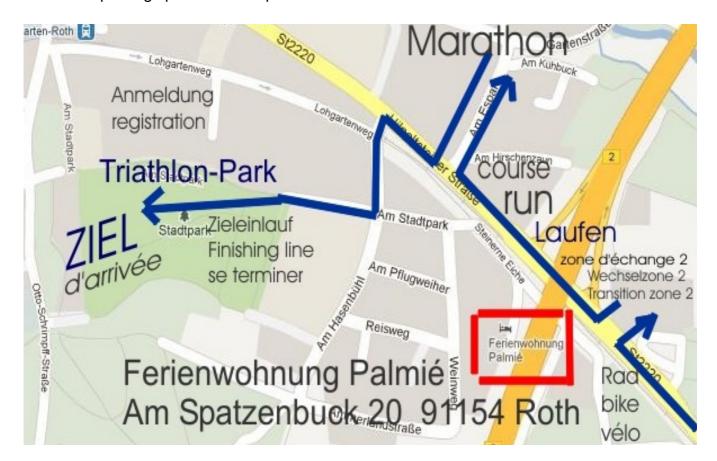

#### VERY BEST location - Am Spatzenbuck 20 D-91154 Roth:

- Distance to transition area 2 (change over bike / run): 250 m
- Distance to finishing line: 350 m
- No extra trips necessary by car
- no annoying looking for parking space, no long paths during the visits of Events
- And on Sunday/ race day the drive to and from our apartment, is open and secured.
   This is important for your companions, as they can come and go at any time by car.
- 3 parking spaces at the apartment

#### Short distances <u>before</u> Challenge – 250m/ 350m:

- for registration
- to triathlon's Special Market
- to the Pasta Party
- to submit running things in transition area 2 (change over bike / run)
- to the party at the fairground 400m and party at the marketplace 1.2 km

#### Short distances <u>after</u> Challenge - 250m/ 350m:

- after finishing back to accommodation
- Collection of bike/s transition area 2 (change over bike / run)
- for the Finish Line Party / Fireworks at 10.30pm and return to accommodation
- the prize-giving ceremony on Monday morning